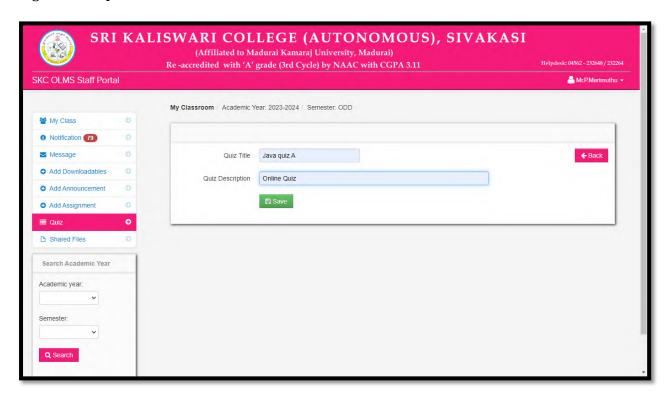

Affiliated to Madurai Kamaraj University, Madurai Re-accredited with 'A' grade (3" cycle) by NAAC with CGPA 3.11

A.Meenakshipuram, Anaikuttam Post, SIVAKASI - 626 130. Tamilnadu

### **SKCOLMS for Conducting the Internal Assessment Component Quiz**

#### **Staff Portal:**

Login Page



### **NAAC IV CYCLE**

# SRI KALISWARI COLLEGE (AUTONOMOUS)

Affiliated to Madurai Kamaraj University, Madurai Re-accredited with 'A' grade (3<sup>rd</sup> cycle) by NAAC with CGPA 3.11

A.Meenakshipuram, Anaikuttam Post, SIVAKASI - 626 130. Tamilnadu

#### Class Allotment



**NAAC IV CYCLE** 

Affiliated to Madurai Kamaraj University, Madurai Re-accredited with 'A' grade (3" cycle) by NAAC with CGPA 3.11

A.Meenakshipuram, Anaikuttam Post, SIVAKASI - 626 130. Tamilnadu

#### Page to Add Quiz



### **NAAC IV CYCLE**

# SRI KALISWARI COLLEGE (AUTONOMOUS)

Affiliated to Madurai Kamaraj University, Madurai Re-accredited with 'A' grade (3" cycle) by NAAC with CGPA 3.11

A.Meenakshipuram, Anaikuttam Post, SIVAKASI - 626 130. Tamilnadu

#### Page for Uploading Quiz Questions



Affiliated to Madurai Kamaraj University, Madurai Re-accredited with 'A' grade (3" cycle) by NAAC with CGPA 3.11

A.Meenakshipuram, Anaikuttam Post, SIVAKASI - 626 130. Tamilnadu

### Page for Quiz Result



Affiliated to Madurai Kamaraj University, Madurai Re-accredited with 'A' grade (3" cycle) by NAAC with CGPA 3.11

A.Meenakshipuram, Anaikuttam Post, SIVAKASI - 626 130. Tamilnadu

### Page to View List of Quizzes Conducted





Affiliated to Madurai Kamaraj University, Madurai Re-accredited with 'A' grade