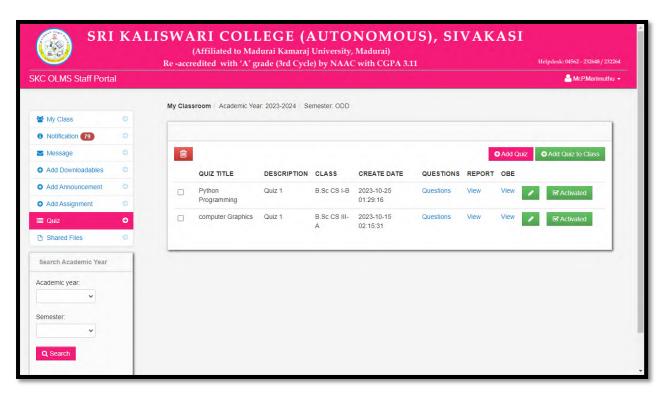

### Page to View List of Quizzes Conducted

Affiliated to Madurai Kamaraj University, Madurai Re-accredited with 'A' grade (3<sup>™</sup>cycle) by NAAC with CGPA 3.11

A.Meenakshipuram, Anaikuttam Post, SIVAKASI - 626 130. Tamilnadu