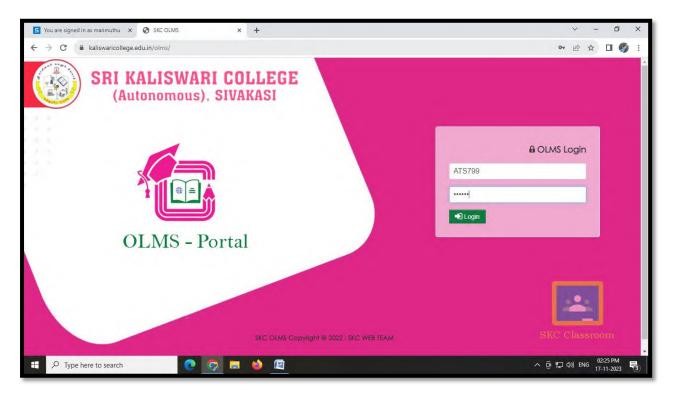

Affiliated to Madurai Kamaraj University, Madurai Re-accredited with 'A' grade (3" cycle) by NAAC with CGPA 3.11

A.Meenakshipuram, Anaikuttam Post, SIVAKASI - 626 130. Tamilnadu

### **SKCOLMS for Conducting the Internal Assessment Component Quiz**

#### **Staff Portal:**

Login Page



### **NAAC IV CYCLE**

# SRI KALISWARI COLLEGE (AUTONOMOUS)

Affiliated to Madurai Kamaraj University, Madurai Re-accredited with 'A' grade (3<sup>rd</sup> cycle) by NAAC with CGPA 3.11

A.Meenakshipuram, Anaikuttam Post, SIVAKASI - 626 130. Tamilnadu

#### Class Allotment



**NAAC IV CYCLE** 

Affiliated to Madurai Kamaraj University, Madurai Re-accredited with 'A' grade (3" cycle) by NAAC with CGPA 3.11

A.Meenakshipuram, Anaikuttam Post, SIVAKASI - 626 130. Tamilnadu

#### Page to Add Quiz



### **NAAC IV CYCLE**

# SRI KALISWARI COLLEGE (AUTONOMOUS)

Affiliated to Madurai Kamaraj University, Madurai Re-accredited with 'A' grade (3" cycle) by NAAC with CGPA 3.11

A.Meenakshipuram, Anaikuttam Post, SIVAKASI - 626 130. Tamilnadu

#### Page for Uploading Quiz Questions



Affiliated to