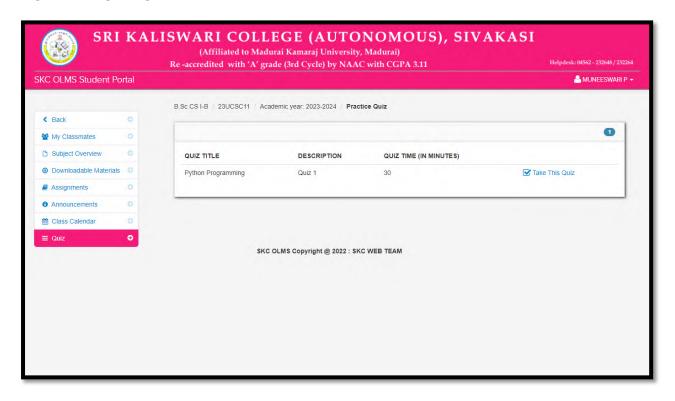

#### Page Showing Assigned Quiz with Time Duration

Affiliated to Madurai Kamaraj University, Madurai Re-accredited with 'A' grade (3" cycle) by NAAC with CGPA 3.11

A.Meenakshipuram, Anaikuttam Post, SIVAKASI - 626 130. Tamilnadu