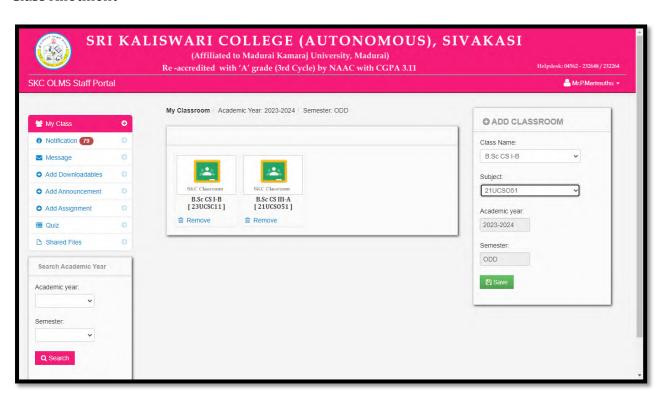

#### Class Allotment

**NAAC IV CYCLE** 

Affiliated to Madurai Kamaraj University, Madurai Re-accredited with 'A' grade (3" cycle) by NAAC with CGPA 3.11

A.Meenakshipuram, Anaikuttam Post, SIVAKASI - 626 130. Tamilnadu