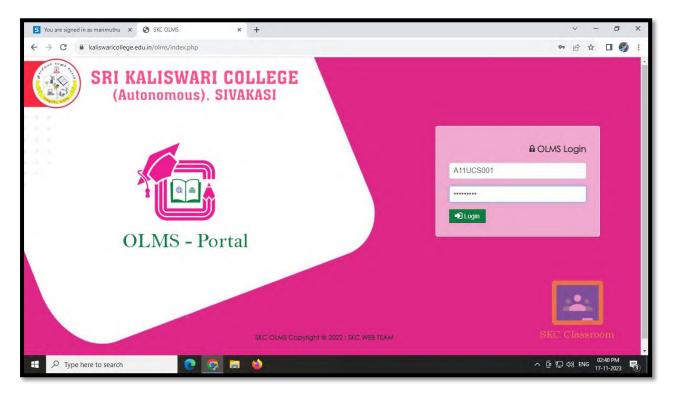

### Login Page

Affiliated to Madurai Kamaraj University, Madurai Re-accredited with 'A' grade (3"cycle) by NAAC with CGPA 3.11

A.Meenakshipuram, Anaikuttam Post, SIVAKASI - 626 130. Tamilnadu